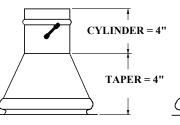

SM2 SERIES 10" - 18"

|           | APPROX. TAPER | CYLINDER | TAPER  | LENGTH OF |
|-----------|---------------|----------|--------|-----------|
| PIPE SIZE | HOLE SIZE     | HEIGHT   | HEIGHT | EXTRACTOR |
| 4"        | 6"            | 4"       | 4"     | 1 1/2"    |
| 5"        | 7"            | 4"       | 4"     | 2 1/8"    |
| 6"        | 8"            | 4"       | 4"     | 2 5/8"    |
| 7"        | 9"            | 4"       | 4"     | 3 7/16"   |
| 8"        | 10"           | 4"       | 4"     | 3 3/4"    |
| 9"        | 11"           | 4"       | 4"     | 4 3/8"    |
| 10"       | 13"           | 4"       | 6"     | 4 9/16"   |
| 12"       | 15"           | 4"       | 6"     | 5 3/8"    |
| 14"       | 17"           | 4"       | 6"     | 6 1/4"    |
| 16"       | 19"           | 4"       | 6"     | 7 1/8"    |
| 18"       | 21"           | 4"       | 6"     | 8"        |