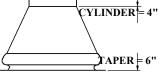

SM2 SERIES 10" - 18"

|           | APPROX. TAPER | CYLINDER | TAPER  | LENGTH OF |
|-----------|---------------|----------|--------|-----------|
| PIPE SIZE | HOLE SIZE     | HEIGHT   | HEIGHT | EXTRACTOR |
| 4"        | 6"            | 4"       | 4"     | 1 1/2"    |
| 5"        | 7"            | 4"       | 4"     | 2 1/8"    |
| 6"        | 8"            | 4"       | 4"     | 2 5/8"    |
| 7"        | 9"            | 4"       | 4"     | 3 7/16"   |
| 8"        | 10"           | 4"       | 4"     | 3 3/4"    |
| 9"        | 11"           | 4"       | 4"     | 4 3/8"    |
| 10"       | 13"           | 4"       | 6"     | 4 9/16"   |
| 12"       | 15"           | 4"       | 6"     | 5 3/8"    |
| 14"       | 17"           | 4"       | 6"     | 6 1/4"    |
| 16"       | 19"           | 4"       | 6"     | 7 1/8"    |
| 18"       | 21"           | 4"       | 6"     | 8"        |