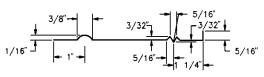

## **DB1 SERIES**

| DB - 1C |        |        |         | DB - 1D |         |         |         |
|---------|--------|--------|---------|---------|---------|---------|---------|
| SIZE    | Α      | В      | С       | SIZE    | Α       | В       | С       |
| 4"      | 3 3/4" | 2 3/4" | 3 3/4"  | 4"      | 5 3/4"  | 4 3/4"  | 3 3/4"  |
| 5"      | 3 3/4" | 2 3/4" | 4 3/4"  | 5"      | 5 3/4"  | 4 3/4"  | 4 3/4"  |
| 6"      | 3 3/4" | 2 3/4" | 5 3/4"  | 6"      | 5 3/4"  | 4 3/4"  | 5 3/4"  |
| 7"      | 3 3/4" | 2 3/4" | 6 3/4"  | 7"      | 8 3/4   | 6 3/4"  | 6 3/4"  |
| 8"      | 3 3/4" | 2 3/4" | 7 3/4"  | 8"      | 8 3/4   | 6 3/4"  | 7 3/4"  |
| 9"      | 3 3/4" | 2 3/4" | 8 3/4"  | 9"      | 8 3/4   | 6 3/4"  | 8 3/4"  |
| 10"     | 5 3/4" | 4 3/4" | 9 3/4"  | 10"     | 8 3/4   | 6 3/4"  | 9 3/4"  |
| 12"     | 5 3/4" | 4 3/4" | 11 3/4" | 12"     | 11 3/4  | 8 3/4"  | 11 3/4" |
| 14"     | 5 3/4" | 4 3/4" | 13 3/4" | 14"     | 11 3/4  | 8 3/4"  | 13 3/4" |
| 16"     | 5 3/4" | 4 3/4" | 15 3/4" | 16"     | 11 3/4" | 10 3/4" | 15 3/4" |
| 18"     | 5 3/4" | 4 3/4" | 17 3/4" | 18"     | 11 3/4" | 10 3/4" | 17 3/4" |

## NOTE: SEE DB2 SERIES DIMENSION CHART FOR EXTRACTOR LENGTHS OF DB1's →

| 5 |
|---|
|   |

DB-2D

DB-2C

DB-2EL

DB-2DEL

/

SM2 SERIES 4" - 9"