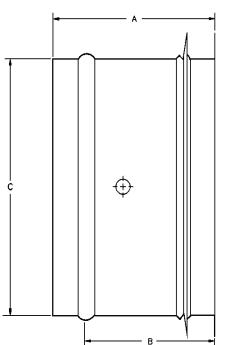

## **DB1 SERIES**

| DB - 1C |        |        |         | DB - 1D |         |         |         |
|---------|--------|--------|---------|---------|---------|---------|---------|
| SIZE    | Α      | В      | С       | SIZE    | Α       | В       | С       |
| 4"      | 3 3/4" | 2 3/4" | 3 3/4"  | 4"      | 5 3/4"  | 4 3/4"  | 3 3/4"  |
| 5"      | 3 3/4" | 2 3/4" | 4 3/4"  | 5"      | 5 3/4"  | 4 3/4"  | 4 3/4"  |
| 6"      | 3 3/4" | 2 3/4" | 5 3/4"  | 6"      | 5 3/4"  | 4 3/4"  | 5 3/4"  |
| 7"      | 3 3/4" | 2 3/4" | 6 3/4"  | 7"      | 8 3/4   | 6 3/4"  | 6 3/4"  |
| 8"      | 3 3/4" | 2 3/4" | 7 3/4"  | 8"      | 8 3/4   | 6 3/4"  | 7 3/4"  |
| 9"      | 3 3/4" | 2 3/4" | 8 3/4"  | 9"      | 8 3/4   | 6 3/4"  | 8 3/4"  |
| 10"     | 5 3/4" | 4 3/4" | 9 3/4"  | 10"     | 8 3/4   | 6 3/4"  | 9 3/4"  |
| 12"     | 5 3/4" | 4 3/4" | 11 3/4" | 12"     | 11 3/4  | 8 3/4"  | 11 3/4" |
| 14"     | 5 3/4" | 4 3/4" | 13 3/4" | 14"     | 11 3/4  | 8 3/4"  | 13 3/4" |
| 16"     | 5 3/4" | 4 3/4" | 15 3/4" | 16"     | 11 3/4" | 10 3/4" | 15 3/4" |
| 18"     | 5 3/4" | 4 3/4" | 17 3/4" | 18"     | 11 3/4" | 10 3/4" | 17 3/4" |

## NOTE: SEE DB2 SERIES DIMENSION CHART FOR EXTRACTOR LENGTHS OF DB1's →

| 5 |
|---|
|   |

DB-2D

DB-2C

DB-2EL

DB-2DEL

/

SM2 SERIES 4" - 9"

SM2 SERIES 10" - 18"

|           | APPROX. TAPER | CYLINDER | TAPER  | LENGTH OF |
|-----------|---------------|----------|--------|-----------|
| PIPE SIZE | HOLE SIZE     | HEIGHT   | HEIGHT | EXTRACTOR |
| 4"        | 6"            | 4"       | 4"     | 1 1/2"    |
| 5"        | 7"            | 4"       | 4"     | 2 1/8"    |
| 6"        | 8"            | 4"       | 4"     | 2 5/8"    |
| 7"        | 9"            | 4"       | 4"     | 3 7/16"   |
| 8"        | 10"           | 4"       | 4"     | 3 3/4"    |
| 9"        | 11"           | 4"       | 4"     | 4 3/8"    |
| 10"       | 13"           | 4"       | 6"     | 4 9/16"   |
| 12"       | 15"           | 4"       | 6"     | 5 3/8"    |
| 14"       | 17"           | 4"       | 6"     | 6 1/4"    |
| 16"       | 19"           | 4"       | 6"     | 7 1/8"    |
| 18"       | 21"           | 4"       | 6"     | 8"        |