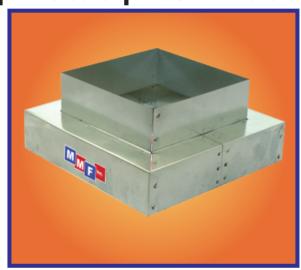

## **Square to Square Transitions**

Call for Quote For Painted Adapters

| _    |      |      |    |   |    | Order |
|------|------|------|----|---|----|-------|
| SIZE |      |      |    |   |    | QTY   |
| 22   | x 22 | 2 to | 6  | X | 6  |       |
| 22   | x 22 | 2 to | 8  | X | 8  |       |
| 22   | x 22 | 2 to | 10 | X | 10 |       |
| 22   | x 22 | 2 to | 12 | X | 12 |       |
| 22   | x 22 | 2 to | 14 | X | 14 |       |
| 22   | x 22 | 2 to | 16 | X | 16 |       |
| 22   | x 22 | 2 to | 18 | X | 18 |       |
| 22   | x 22 | 2 to | 20 | X | 20 |       |
| 24   | x 24 | l to | 6  | X | 6  |       |
| 24   | x 24 | l to | 8  | X | 8  |       |
| 24   | x 24 | l to | 10 | X | 10 |       |
| 24   | x 24 | l to | 12 | X | 12 |       |
| 24   | x 24 | l to | 14 | X | 14 |       |
| 24   | x 24 | l to | 16 | X | 16 |       |
| 24   | x 24 | l to | 18 | X | 18 |       |
| 24   | x 24 | l to | 20 | X | 20 |       |
| 24   | x 24 | to   | 22 | X | 22 |       |